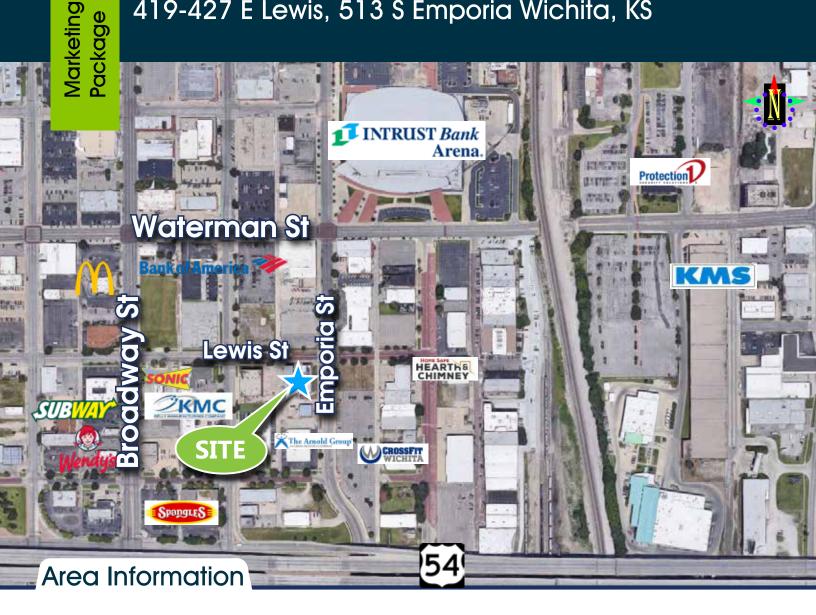

## Multi-Family Investment Opportunity 419-427 E Lewis, 513 S Emporia Wichita, KS

Area Neighbors: Intrust Bank Arena, Commerce Street Art District, Fidelity Bank Development, KMS, Spangles, Crossfit Wichita, KMC, Sonic, Wendy's, Subway, Bank of America, Hearth & Chimney, Protection 1, and many more!