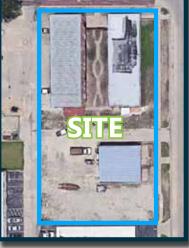

## **Property Information**

2018 RE Taxes: **Building Size:** Lot Size: Zoning:

\$1,471.97 23.028 SF .78 AC **Central Business District** 

ewis

Emporia 🕷

✓ 48 Units

- ✓ Ample Parking
- $\checkmark$  Close proximity to Intrust Bank Arena